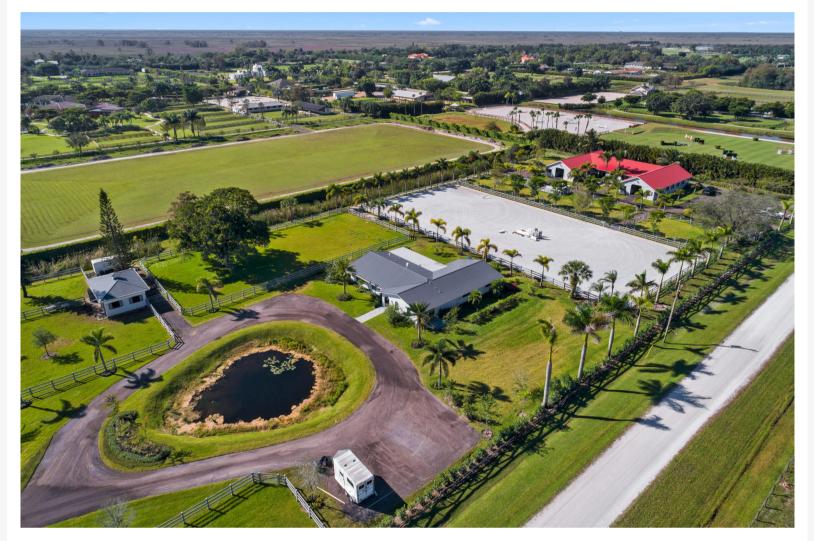

## A Functional & Professional Facility in Wellington

## 13064 55th Street South Wellington | \$3,425,800

## Take a Virtual Tour

- 21 spacious, remodeled stalls & 9 paddocks
- New 120' x 245' fiber footing ring
- Luxurious on-site staff & guest apartments
- 2 tack rooms, 2 feed rooms & riders' lounge
- Brand new 3-bedroom, 2bathroom home
- Modern finishes & new appliances