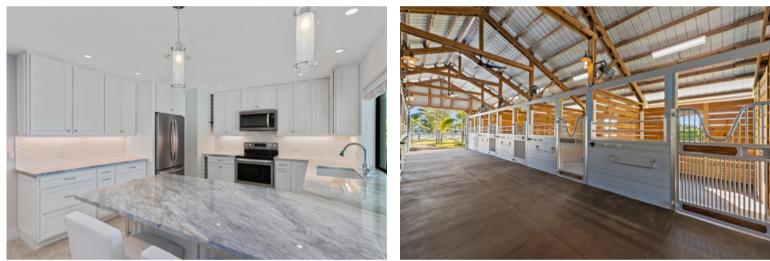

## Take a Virtual Tour

- 21 spacious, remodeled stalls & 9 paddocks
- New 120' x 245' fiber footing ring
- Luxurious on-site staff & guest apartments
- 2 tack rooms, 2 feed rooms & riders' lounge
- Brand new 3-bedroom, 2bathroom home
- Modern finishes & new appliances